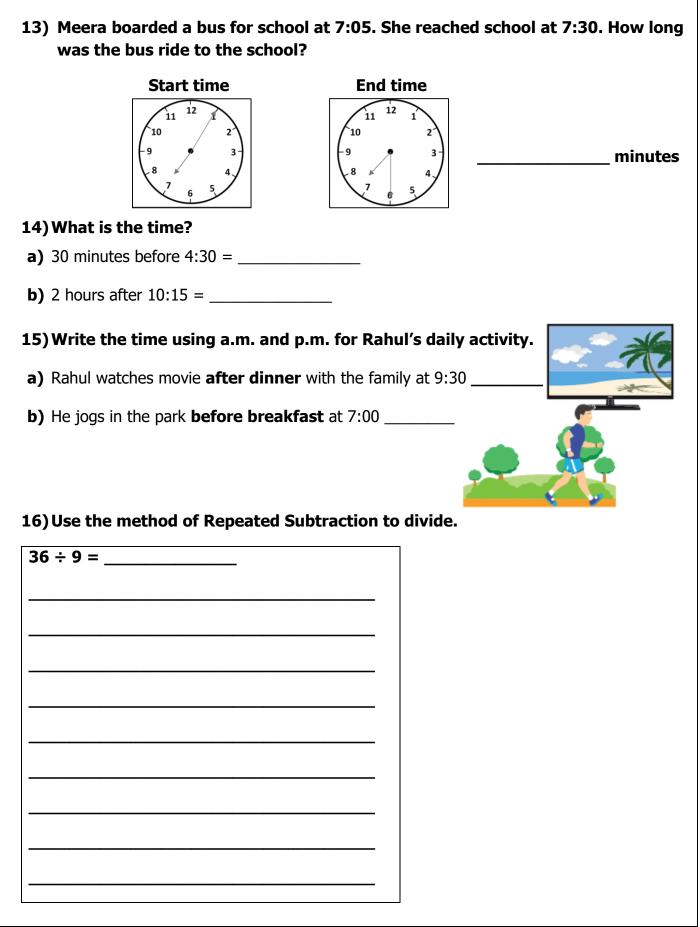

12) Read the time shown by the pictures of the clocks given below to the nearest 5 minutes and write in the space provided.

Page 4

Page.