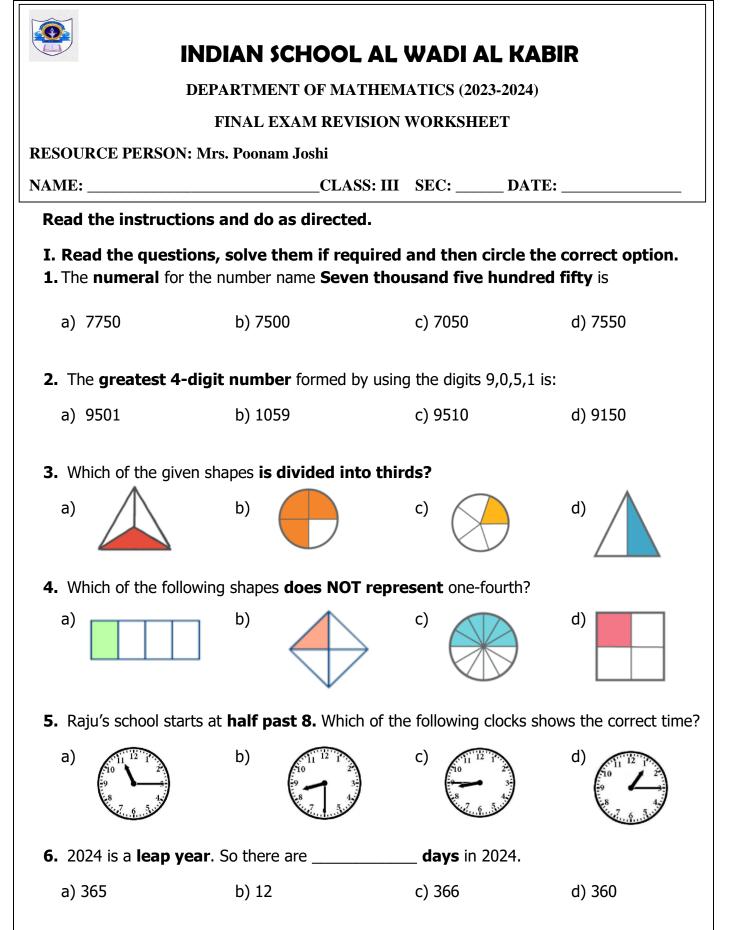

| <b>7.</b> 225 ÷ 225 =                                                                                                                                           |                           |                               |                            |        |  |
|-----------------------------------------------------------------------------------------------------------------------------------------------------------------|---------------------------|-------------------------------|----------------------------|--------|--|
| a) 0                                                                                                                                                            | b) 225                    | c) 1                          | d) 224                     |        |  |
| 8. If 72 cookies are have?                                                                                                                                      | equally divided a         | mong 8 packets, ho            | w many cookies will each p | backet |  |
| a) 9                                                                                                                                                            | b) 8                      | c) 10                         | d) 7                       |        |  |
| II. Do as directed.                                                                                                                                             |                           |                               |                            |        |  |
| 1) Write the Place                                                                                                                                              | /alue and the Face        | Value of 5 in 3 <u>5</u> 49   |                            |        |  |
| Place value                                                                                                                                                     | 20005                     | Face Value                    | Zund                       |        |  |
| 2) The height of Mount Everest is Eight thousand eight hundred forty-nine metres. Write<br>the standard form and expanded form for the height of Mount Everest. |                           |                               |                            |        |  |
| Standard Forr                                                                                                                                                   | n                         |                               |                            |        |  |
| Expanded For                                                                                                                                                    | m                         |                               |                            |        |  |
| <b>3)</b> Arrange the give                                                                                                                                      | n numbers in <b>desce</b> | ending order.                 |                            |        |  |
|                                                                                                                                                                 |                           |                               |                            |        |  |
| 6200                                                                                                                                                            | 1524                      | 6150                          | 1645                       |        |  |
|                                                                                                                                                                 |                           |                               |                            |        |  |
| 4) Write the Succes                                                                                                                                             | sor and Predecess         | <b>sor</b> of the following I | numbers.                   |        |  |
| The <b>Successor</b>                                                                                                                                            | of 3249 is                |                               |                            |        |  |
| The <b>Predecess</b>                                                                                                                                            | or of 1280 is             |                               |                            |        |  |