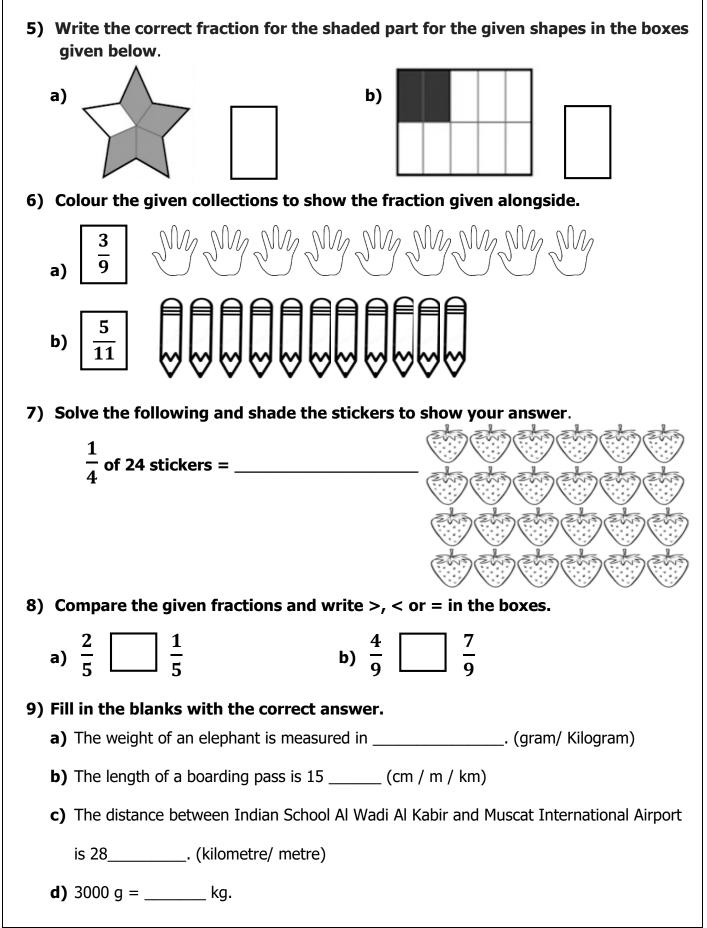

## 11) Solve the following to convert. (Show the steps.)

| a) 9 m 50 cm =cm | b) 4 ℓ 250 mℓ = | m |
|------------------|-----------------|---|
|                  |                 |   |
|                  |                 |   |
|                  |                 |   |
|                  |                 |   |
|                  |                 |   |