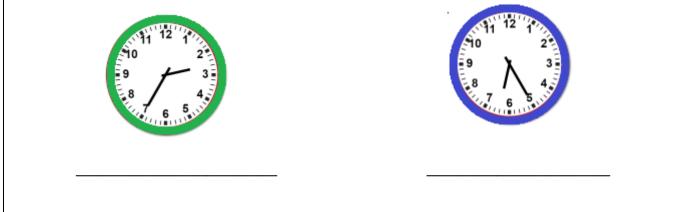

12) Read the time shown by the pictures of the clocks given below to the nearest 5 minutes and write in the space provided.

Page 4

Page.