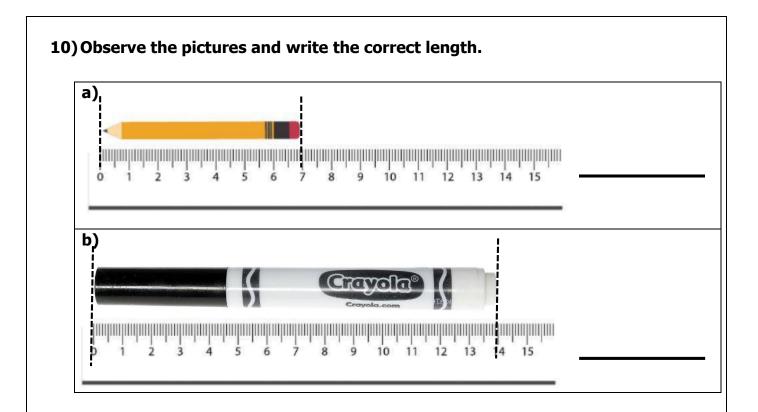

## 11) Solve the following to convert. (Show the steps.)

| a) 9 m 50 cm =cm | b) 4 ℓ 250 mℓ = | m |
|------------------|-----------------|---|
|                  |                 |   |
|                  |                 |   |
|                  |                 |   |
|                  |                 |   |
|                  |                 |   |